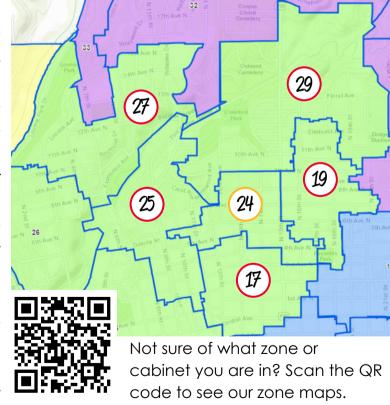

Fiber drops are happening now in Cabinets 17, 19, 25, 27, 29. Conduit only drops are happening in Cabinet 24. Once service is available, you will receive a phone call from our Customer Experience Center staff to schedule your installation. Please be sure to save our phone number (515) 515-5000.